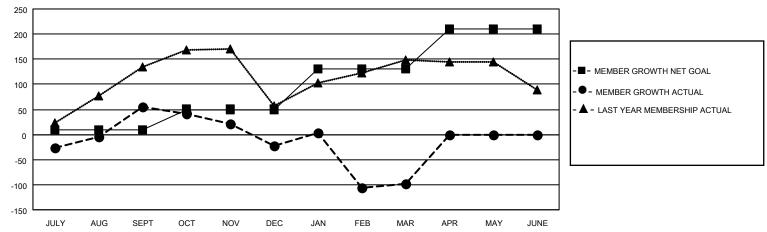

## GOALS AND ACTUAL MEMBERS CUMULATIVE

| DROPPED CLUBS: 5 |     | 43 CLUBS OF 101 ADDED 1 OR MORE | GENDER DISTRIBUTION             |                |       |
|------------------|-----|---------------------------------|---------------------------------|----------------|-------|
|                  |     | NEW MEMBERS                     | MALE                            | 1,880 (63.62%) |       |
|                  |     |                                 | FEMALE                          | 1,075 (36.38%) |       |
| DROPPED MEMBERS  |     |                                 |                                 | , ,            |       |
| DECEASED         | 3   | CLICK HERE FOR CUMULATIVE       | TOTAL FAMILY UNIT MEMBERS       |                | 2,186 |
| CLUB CANCELLED   | 115 | MEMBERSHIP DATA                 |                                 |                |       |
| OTHER 266        |     |                                 | FAMILY MEMBERS PAYING HALF DUES |                | 1,453 |
| TOTAL            | 384 |                                 | 000                             |                |       |

## MONTHLY MEMBERSHIP PROGRESS REPORT

LOCATION INDIA District 321 E Results as of: 3/31/2021

| Clubs         |               |             |               | Members               |                        |                         |                                                    |  |
|---------------|---------------|-------------|---------------|-----------------------|------------------------|-------------------------|----------------------------------------------------|--|
|               | RESULTS FOR   | R 2020-2021 |               | RESULTS FOR 2020-2021 |                        |                         |                                                    |  |
| QUARTER       | NEW CLUB GOAL | NEW CLUBS   | DROPPED CLUBS | QUARTER MEM           | BER GROWTH NET<br>GOAL | MEMBER GROWTH<br>ACTUAL | DROPPED<br>MEMBERS ACTUAL<br>(including transfers) |  |
| JULY/AUG/SEPT | 0             | 4           | 0             | JULY/AUG/SEPT         | 10                     | 125                     | 66                                                 |  |
| OCT/NOV/DEC   | 2             | 3           | 0             | OCT/NOV/DEC           | 40                     | 103                     | 181                                                |  |
| JAN/FEB/MAR   | 4             | 1           | 5             | JAN/FEB/MAR           | 80                     | 69                      | 137                                                |  |
| APR/MAY/JUNE  | 4             | 0           | 0             | APR/MAY/JUNE          | 80                     | 0                       | 0                                                  |  |