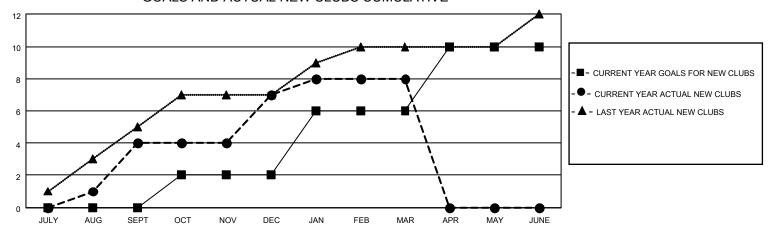

## GOALS AND ACTUAL NEW CLUBS CUMULATIVE

## MONTHLY MEMBERSHIP PROGRESS REPORT

LOCATION INDIA District 321 E Results as of: 3/31/2021

| Clubs         |               |             |               | Members               |                        |                         |                                                    |  |
|---------------|---------------|-------------|---------------|-----------------------|------------------------|-------------------------|----------------------------------------------------|--|
|               | RESULTS FOR   | R 2020-2021 |               | RESULTS FOR 2020-2021 |                        |                         |                                                    |  |
| QUARTER       | NEW CLUB GOAL | NEW CLUBS   | DROPPED CLUBS | QUARTER MEM           | BER GROWTH NET<br>GOAL | MEMBER GROWTH<br>ACTUAL | DROPPED<br>MEMBERS ACTUAL<br>(including transfers) |  |
| JULY/AUG/SEPT | 0             | 4           | 0             | JULY/AUG/SEPT         | 10                     | 125                     | 66                                                 |  |
| OCT/NOV/DEC   | 2             | 3           | 0             | OCT/NOV/DEC           | 40                     | 103                     | 181                                                |  |
| JAN/FEB/MAR   | 4             | 1           | 5             | JAN/FEB/MAR           | 80                     | 69                      | 137                                                |  |
| APR/MAY/JUNE  | 4             | 0           | 0             | APR/MAY/JUNE          | 80                     | 0                       | 0                                                  |  |